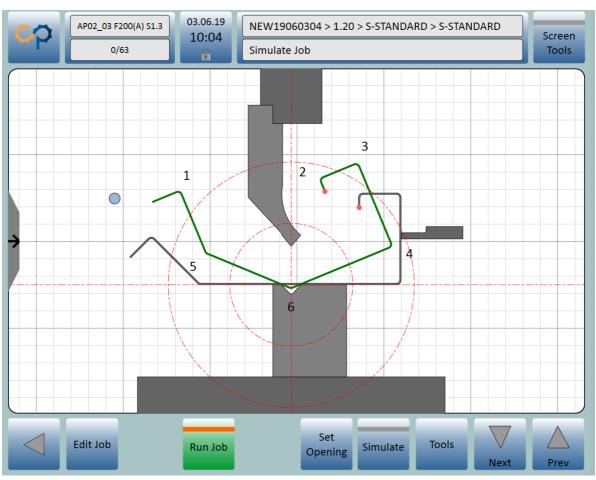

tem
- Pressbrake motion controller
- Direct proportional valve control

- Operator friendly
- Quick draw
- 2D & 3D simulation
- Part modelling
- Automatic bend sequencing



CP iCON interface pendant

#### iCON-100 CNC









#### **All Axis Configuration**

Y1/Y2 - Y - X1/X2 - X - R1/R2 - R - Z1/Z2 - Z - C Synchro - Nutstop/Torsion Bar - Upstoke - Servo

#### All makes and models

- Amada - Durma - Gasparini - Steelmaster - Darley - Trumph - Safan - Kleen - S&E - LVD - Yawei - Promecam - Adira - Haco - Hurco - Baykal - MVD and many more.....

## Part design - Editing - Simulation











## Manual bend sequencing and modelling





## 3D Job Library



## **3D Tooling**





## 2D Tooling

### Punch Library- Create and edit





#### Die Library- Create and edit





#### Run Job









## 3D Modelling





# Calibration Automatic Y Axis Calibration



#### **Machine Parameters**



## iCON 100 - Main Hardware Components

Controller Interface
Windows 10, WiFi, Bluetooth, USB 3.0



iCON-1 Pressbrake Controller



## **Other Components**

**AC Servo** 



Digital Linear Encoders and Analog Transducers



## iCON 100 www.jimsmachines.com.au















## **CP BLPS Safety Lasers**







Omron Safety PLC - Programmed by CP Machinery

## Online updates and support



#### Contact-



Agent for CP Machinery Services Pty Ltd Call:

0414 646 212

Mail: info@jimsmachines.com.au Web: www.jimsmachines.com.au

We reserve the right to make changes to equipment presented without prior notice