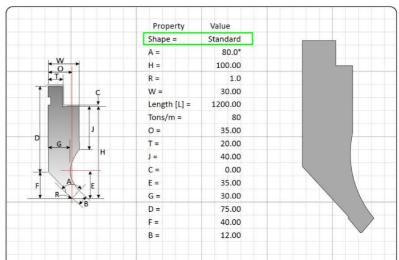

y
- 17" Touch screen interface
- Windows 10 operating system
- Pressbrake motion controller
- Direct proportional valve control

- Operator friendly
- Quick draw
- 2D & 3D simulation
- Part modelling
- Automatic bend sequencing



CP iCON interface pendant

#### iCON-100 CNC









#### **All Axis Configuration**

Y1/Y2 - Y - X1/X2 - X - R1/R2 - R - Z1/Z2 - Z - C Synchro - Nutstop/Torsion Bar - Upstoke - Servo

#### All makes and models

- Amada - Durma - Gasparini - Steelmaster - Darley - Trumph - Safan - Kleen - S&E - LVD - Yawei - Promecam - Adira - Haco - Hurco - Baykal - MVD and many more.....

## Part design - Editing - Simulation











## Manual bend sequencing and modelling





## 3D Job Library



## **3D Tooling**





## 2D Tooling

### Punch Library- Create and edit





#### Die Library- Create and edit





#### Run Job









## 3D Modelling





# Calibration Automatic Y Axis Calibration



#### **Machine Parameters**



## iCON 100 - Main Hardware Components

Controller Interface
Windows 10, WiFi, Bluetooth, USB 3.0



iCON-1 Pressbrake Controller



## **Other Components**

**AC Servo** 



Digital Linear Encoders and Analog Transducers



## iCON 100 www.jimsmachines.com.au















## **CP BLPS Safety Lasers**







Omron Safety PLC - Programmed by CP Machinery

## Online updates and support



#### Contact-



Agent for CP Machinery Services Pty Ltd Call:

0414 646 212

Mail: info@jimsmachines.com.au Web: www.jimsmachines.com.au

We reserve the right to make changes to equipment presented without prior notice