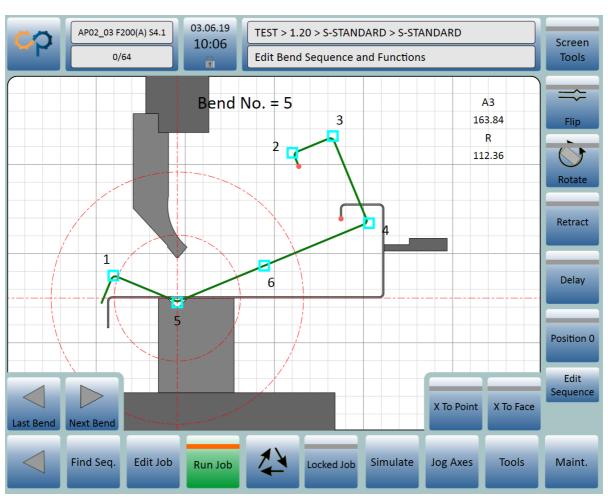

- Pressbrake motion controller
- Direct proportional valve control

- Operator friendly
- Quick draw
- 2D & 3D simulation
- Part modelling
- Automatic bend sequencing



CP iCON interface pendant

#### iCON-100 CNC









#### **All Axis Configuration**

Y1/Y2 - Y - X1/X2 - X - R1/R2 - R - Z1/Z2 - Z - C Synchro - Nutstop/Torsion Bar - Upstoke - Servo

#### All makes and models

- Amada - Durma - Gasparini - Steelmaster - Darley - Trumph - Safan - Kleen - S&E - LVD - Yawei - Promecam - Adira - Haco - Hurco - Baykal - MVD and many more.....

## Part design - Editing - Simulation











## Manual bend sequencing and modelling





## 3D Job Library



## **3D Tooling**





## 2D Tooling

### Punch Library- Create and edit





#### Die Library- Create and edit





#### Run Job









## 3D Modelling





# Calibration Automatic Y Axis Calibration



#### **Machine Parameters**



## iCON 100 - Main Hardware Components

Controller Interface
Windows 10, WiFi, Bluetooth, USB 3.0



iCON-1 Pressbrake Controller



## **Other Components**

**AC Servo** 



Digital Linear Encoders and Analog Transducers



## iCON 100 www.jimsmachines.com.au















## **CP BLPS Safety Lasers**







Omron Safety PLC - Programmed by CP Machinery

## Online updates and support



#### Contact-



Agent for CP Machinery Services Pty Ltd Call:

0414 646 212

Mail: info@jimsmachines.com.au Web: www.jimsmachines.com.au

We reserve the right to make changes to equipment presented without prior notice