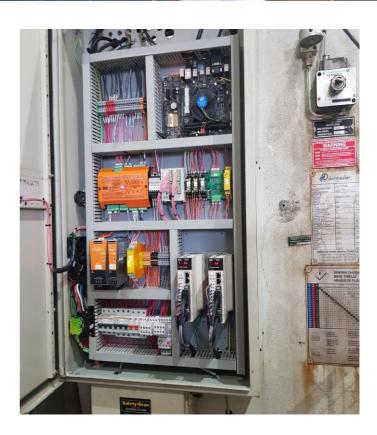

## iCON 100 - Main Hardware Components

Controller Interface
Windows 10, WiFi, Bluetooth, USB 3.0

iCON-1 Pressbrake Controller

## **Other Components**

**AC Servo** 

Digital Linear Encoders and Analog Transducers