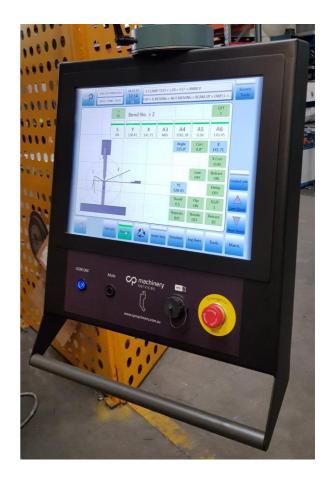

CP iCON interface pendant

#### iCON-100 CNC

#### **All Axis Configuration**

Y1/Y2 - Y - X1/X2 - X - R1/R2 - R - Z1/Z2 - Z - C Synchro - Nutstop/Torsion Bar - Upstoke - Servo