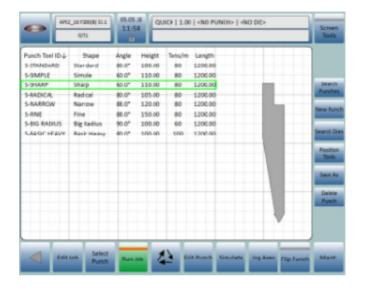

ogy
- 17" Touch screen interface
- Windows 10 operating system
- Pressbrake motion controller
- Direct proportional valve control

- Operator friendly
- Quick draw
- 2D & 3D simulation
- Part modelling
- Automatic bend sequencing



CP iCON interface pendant

#### iCON-100 CNC









#### **All Axis Configuration**

Y1/Y2 - Y - X1/X2 - X - R1/R2 - R - Z1/Z2 - Z - C Synchro - Nutstop/Torsion Bar - Upstoke - Servo

#### All makes and models

- Amada - Durma - Gasparini - Steelmaster - Darley - Trumph - Safan - Kleen - S&E - LVD - Yawei - Promecam - Adira - Haco - Hurco - Baykal - MVD and many more.....

## Part design - Editing - Simulation











## Manual bend sequencing and modelling





## 3D Job Library



## **3D Tooling**





## 2D Tooling

### Punch Library- Create and edit





#### Die Library- Create and edit





#### Run Job









## 3D Modelling





# Calibration Automatic Y Axis Calibration



#### **Machine Parameters**



## iCON 100 - Main Hardware Components

Controller Interface
Windows 10, WiFi, Bluetooth, USB 3.0



iCON-1 Pressbrake Controller



## **Other Components**

**AC Servo** 



Digital Linear Encoders and Analog Transducers



## iCON 100 www.jimsmachines.com.au















## **CP BLPS Safety Lasers**







Omron Safety PLC - Programmed by CP Machinery

## Online updates and support



#### Contact-



Agent for CP Machinery Services Pty Ltd Call:

0414 646 212

Mail: info@jimsmachines.com.au Web: www.jimsmachines.com.au

We reserve the right to make changes to equipment presented without prior notice