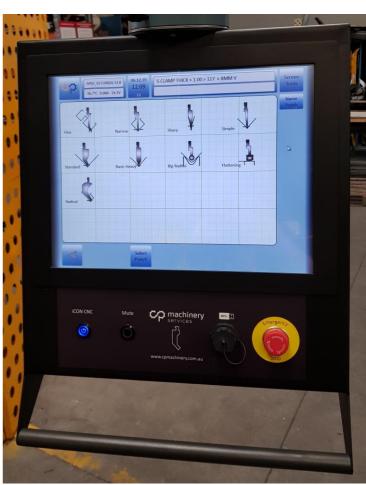

makes and models

- Amada - Durma - Gasparini - Steelmaster - Darley - Trumph - Safan - Kleen - S&E - LVD - Yawei - Promecam - Adira - Haco - Hurco - Baykal - MVD and many more.....

## Part design - Editing - Simulation











## Manual bend sequencing and modelling





## 3D Job Library



## **3D Tooling**





## 2D Tooling

### Punch Library- Create and edit





#### Die Library- Create and edit





#### Run Job









## 3D Modelling





# Calibration Automatic Y Axis Calibration



#### **Machine Parameters**



## iCON 100 - Main Hardware Components

Controller Interface
Windows 10, WiFi, Bluetooth, USB 3.0



iCON-1 Pressbrake Controller



## **Other Components**

**AC Servo** 



Digital Linear Encoders and Analog Transducers



## iCON 100 www.jimsmachines.com.au















## **CP BLPS Safety Lasers**







Omron Safety PLC - Programmed by CP Machinery

## Online updates and support



#### Contact-



Agent for CP Machinery Services Pty Ltd Call:

0414 646 212

Mail: info@jimsmachines.com.au Web: www.jimsmachines.com.au

We reserve the right to make changes to equipment presented without prior notice