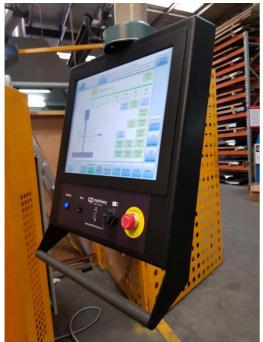

Sales & Service Agent ABN: 85 103 886 308

# iCON-100

# **CNC Pressbrake Controller**



#### **Features-**

- Latest CNC technology
- 17" Touch screen interface
- Windows 10 operating system
- Pressbrake motion controller
- Direct proportional valve control

- Operator friendly
- Quick draw
- 2D & 3D simulation
- Part modelling
- Automatic bend sequencing



CP iCON interface pendant

#### iCON-100 CNC









#### **All Axis Configuration**

Y1/Y2 - Y - X1/X2 - X - R1/R2 - R - Z1/Z2 - Z - C Synchro - Nutstop/Torsion Bar - Upstoke - Servo

#### All makes and models

- Amada - Durma - Gasparini - Steelmaster - Darley - Trumph - Safan - Kleen - S&E - LVD - Yawei - Promecam - Adira - Haco - Hurco - Baykal - MVD and many more.....

## Part design - Editing - Simulation











## Manual bend sequencing and modelling





## 3D Job Library



## **3D Tooling**





## 2D Tooling

### Punch Library- Create and edit





#### Die Library- Create and edit





#### Run Job









## 3D Modelling





# Calibration Automatic Y Axis Calibration



#### **Machine Parameters**



## iCON 100 - Main Hardware Components

Controller Interface
Windows 10, WiFi, Bluetooth, USB 3.0



iCON-1 Pressbrake