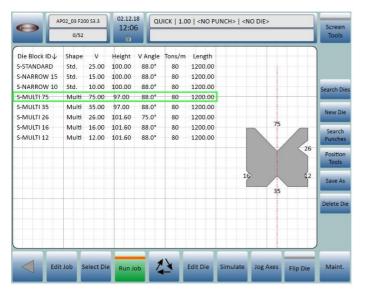

ows 10 operating system
- Pressbrake motion controller
- Direct proportional valve control

- Operator friendly
- Quick draw
- 2D & 3D simulation
- Part modelling
- Automatic bend sequencing



CP iCON interface pendant

#### iCON-100 CNC









#### **All Axis Configuration**

Y1/Y2 - Y - X1/X2 - X - R1/R2 - R - Z1/Z2 - Z - C Synchro - Nutstop/Torsion Bar - Upstoke - Servo

#### All makes and models

- Amada - Durma - Gasparini - Steelmaster - Darley - Trumph - Safan - Kleen - S&E - LVD - Yawei - Promecam - Adira - Haco - Hurco - Baykal - MVD and many more.....

## Part design - Editing - Simulation











## Manual bend sequencing and modelling





## 3D Job Library



## **3D Tooling**





## 2D Tooling

### Punch Library- Create and edit





#### Die Library- Create and edit





#### Run Job









## 3D Modelling





# Calibration Automatic Y Axis Calibration



#### **Machine Parameters**



## iCON 100 - Main Hardware Components

Controller Interface
Windows 10, WiFi, Bluetooth, USB 3.0



iCON-1 Pressbrake Controller



## **Other Components**

**AC Servo** 



Digital Linear Encoders and Analog Transducers



## iCON 100 www.jimsmachines.com.au















## **CP BLPS Safety Lasers**







Omron Safety PLC - Programmed by CP Machinery

## Online updates and support



#### Contact-



Agent for CP Machinery Services Pty Ltd Call:

0414 646 212

Mail: info@jimsmachines.com.au Web: www.jimsmachines.com.au

We reserve the right to make changes to equipment presented without prior notice