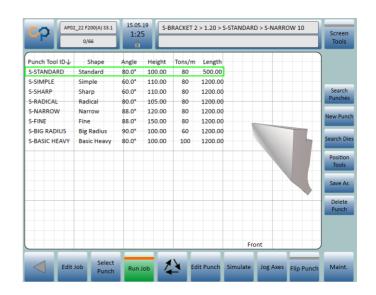

troller**



#### **Features-**

- Latest CNC technology
- 17" Touch screen interface
- Windows 10 operating system
- Pressbrake motion controller
- Direct proportional valve control

- Operator friendly
- Quick draw
- 2D & 3D simulation
- Part modelling
- Automatic bend sequencing



CP iCON interface pendant

#### iCON-100 CNC









#### **All Axis Configuration**

Y1/Y2 - Y - X1/X2 - X - R1/R2 - R - Z1/Z2 - Z - C Synchro - Nutstop/Torsion Bar - Upstoke - Servo

#### All makes and models

- Amada - Durma - Gasparini - Steelmaster - Darley - Trumph - Safan - Kleen - S&E - LVD - Yawei - Promecam - Adira - Haco - Hurco - Baykal - MVD and many more.....

## Part design - Editing - Simulation











## Manual bend sequencing and modelling





## 3D Job Library



## **3D Tooling**





## 2D Tooling

### Punch Library- Create and edit





#### Die Library- Create and edit





#### Run Job









## 3D Modelling





# Calibration Automatic Y Axis Calibration



#### **Machine Parameters**



## iCON 100 - Main Hardware Components

Controller Interface
Windows 10, WiFi, Bluetooth, USB 3.0



iCON-1 Pressbrake Controller



## **Other Components**

**AC Servo** 



Digital Linear Encoders and Analog Transducers



## iCON 100 www.jimsmachines.com.au















## **CP BLPS Safety Lasers**







Omron Safety PLC - Programmed by CP Machinery

## Online updates and support



#### Contact-



Agent for CP Machinery Services Pty Ltd Call:

0414 646 212

Mail: info@jimsmachines.com.au Web: www.jimsmachines.com.au

We reserve the right to make changes to equipment pre