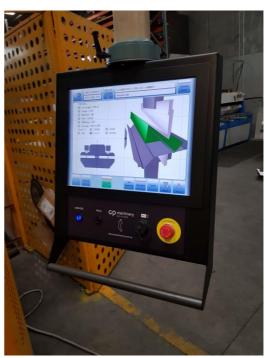

Sales & Service Agent ABN: 85 103 886 308

# iCON-100

# **CNC Pressbrake Controller**



#### **Features-**

- Latest CNC technology
- 17" Touch screen interface
- Windows 10 operating system
- Pressbrake motion controller
- Direct proportional valve control

- Operator friendly
- Quick draw
- 2D & 3D simulation
- Part modelling
- Automatic bend sequencing



CP iCON interface pendant

#### iCON-100 CNC









#### **All Axis Configuration**

Y1/Y2 - Y - X1/X2 - X - R1/R2 - R - Z1/Z2 - Z - C Synchro - Nutstop/Torsion Bar - Upstoke - Servo

#### All makes and models

- Amada - Durma - Gasparini - Steelmaster - Darley - Trumph - Safan - Kleen - S&E - LVD - Yawei - Promecam - Adira - Haco - Hurco - Baykal - MVD and many more.....

## Part design - Editing - Simulation











## Manual bend sequencing and modelling





## 3D Job Library



## **3D Tooling**





## 2D Tooling

### Punch Library- Create and edit





#### Die Library- Create and edit





#### Run Job









## 3D Modelling





# Calibration Automatic Y Axis Calibration



#### **Machine Parameters**



## iCON 100 - Main Hardware Components

Controller Interface
Windows 10, WiFi, Bluetooth, USB 3.0



iCON-1 Pressbrake Con