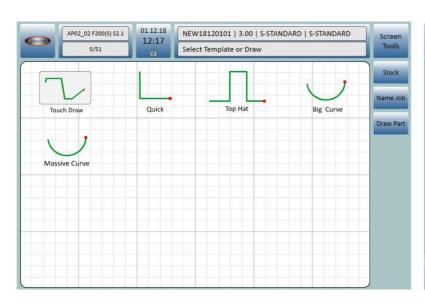

Sales & Service Agent ABN: 85 103 886 308

# iCON-100

# **CNC Pressbrake Controller**



#### **Features-**

- Latest CNC technology
- 17" Touch screen interface
- Windows 10 operating system
- Pressbrake motion controller
- Direct proportional valve control

- Operator friendly
- Quick draw
- 2D & 3D simulation
- Part modelling
- Automatic bend sequencing



CP iCON interface pendant

#### iCON-100 CNC









#### **All Axis Configuration**

Y1/Y2 - Y - X1/X2 - X - R1/R2 - R - Z1/Z2 - Z - C Synchro - Nutstop/Torsion Bar - Upstoke - Servo

#### All makes and models

- Amada - Durma - Gasparini - Steelmaster - Darley - Trumph - Safan - Kleen - S&E - LVD - Yawei - Promecam - Adira - Haco - Hurco - Baykal - MVD and many more.....

## Part design - Editing - Simulation











## Manual bend sequencing and modelling





## 3D Job Library



## **3D Tooling**





## 2D Tooling

### Punch Library- Create and edit





#### Die Library- Create and edit





#### Run Job









## 3D Modelling





# Calibration Automatic Y Axis Calibration



#### **Machine Parameters**



## iCON 100 - Main Hardware Components

Controller Interface
Windows 10, WiFi, Bluetooth, USB 3.0



iCON-1 Pressbrake Controller



## **Other Components**

**AC Servo** 



Digital Linear Encoders and Analog Transducers



## iCON 100 www.jimsmachines.com.au















## **CP BLPS Safety Lasers**







Omron Safety PLC - Programmed by CP Machinery

## Online updates and support



#### Contact-



Agent for CP Machinery Services Pty Ltd Call:

0414 646 212

Mail: info@jimsma