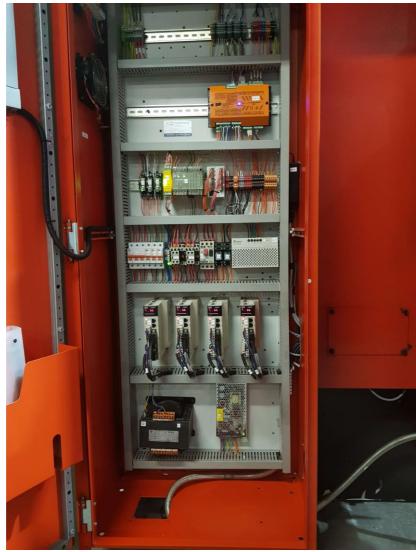

## iCON 100 - Main Hardware Components

Controller Interface
Windows 10, WiFi, Bluetooth, USB 3.0

iCON-1 Pressbrake Controller

## **Other Components**

**AC Servo** 

Digital Linear Encoders and Analog Transducers