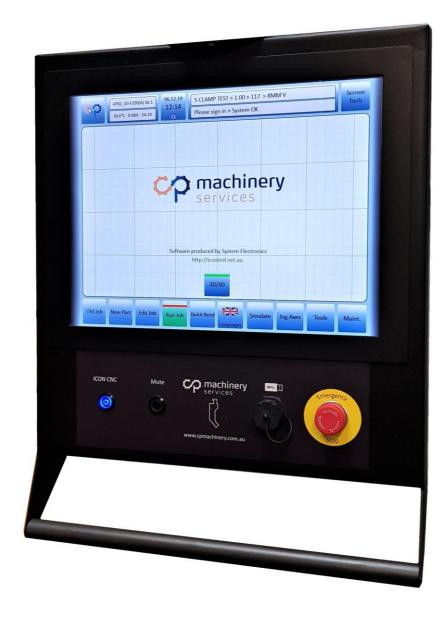

# iCON-100

# **CNC Pressbrake Controller**

#### **Features-**

- Latest CNC technology
- 17" Touch screen interface
- Windows 10 operating system
- Pressbrake motion controller
- Direct proportional valve control

- Operator friendly
- Quick draw
- 2D & 3D simulation
- Part modelling
- Automatic bend sequencing

CP iCON interface pendant