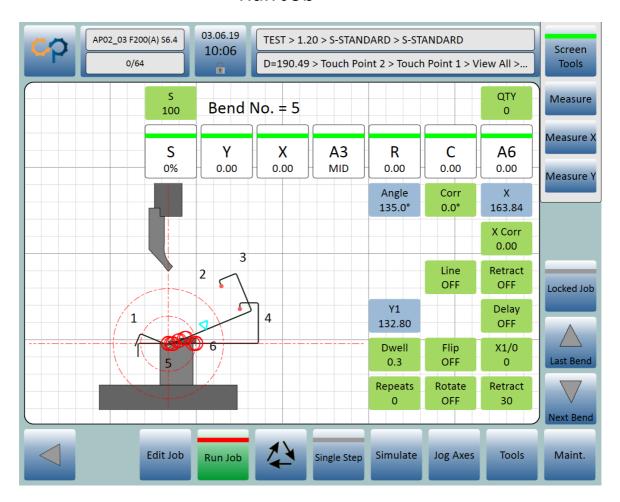

ystem
- Pressbrake motion controller
- Direct proportional valve control

- Operator friendly
- Quick draw
- 2D & 3D simulation
- Part modelling
- Automatic bend sequencing



CP iCON interface pendant

#### iCON-100 CNC









#### **All Axis Configuration**

Y1/Y2 - Y - X1/X2 - X - R1/R2 - R - Z1/Z2 - Z - C Synchro - Nutstop/Torsion Bar - Upstoke - Servo

#### All makes and models

- Amada - Durma - Gasparini - Steelmaster - Darley - Trumph - Safan - Kleen - S&E - LVD - Yawei - Promecam - Adira - Haco - Hurco - Baykal - MVD and many more.....

## Part design - Editing - Simulation











## Manual bend sequencing and modelling





## 3D Job Library



## **3D Tooling**





## 2D Tooling

### Punch Library- Create and edit





#### Die Library- Create and edit





#### Run Job









## 3D Modelling





# Calibration Automatic Y Axis Calibration



#### **Machine Parameters**



## iCON 100 - Main Hardware Components

Controller Interface
Windows 10, WiFi, Bluetooth, USB 3.0



iCON-1 Pressbrake Controller



## **Other Components**

**AC Servo** 



Digital Linear Encoders and Analog Transducers



## iCON 100 www.jimsmachines.com.au















## **CP BLPS Safety Lasers**







Omron Safety PLC - Programmed by CP Machinery

## Online updates and support



#### Contact-



Agent for CP Machinery Services Pty Ltd Call:

0414 646 212

Mail: info@jimsmachines.com.au Web: www.jimsmachines.com.au

We reserve the right to make changes to equipment presented without prior notice