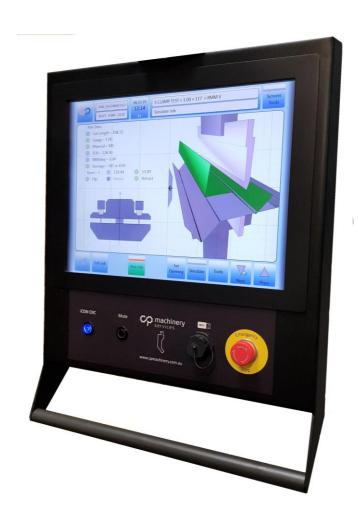

# iCON-100

# **CNC Pressbrake Controller**

#### **Features-**

- Latest CNC technology
- 17" Touch screen interface
- Windows 10 operating system
- Pressbrake motion controller
- Direct proportional valve control

- Operator friendly
- Quick draw
- 2D & 3D simulation
- Part modelling
- Automatic bend sequencing

CP iCON interface pendant