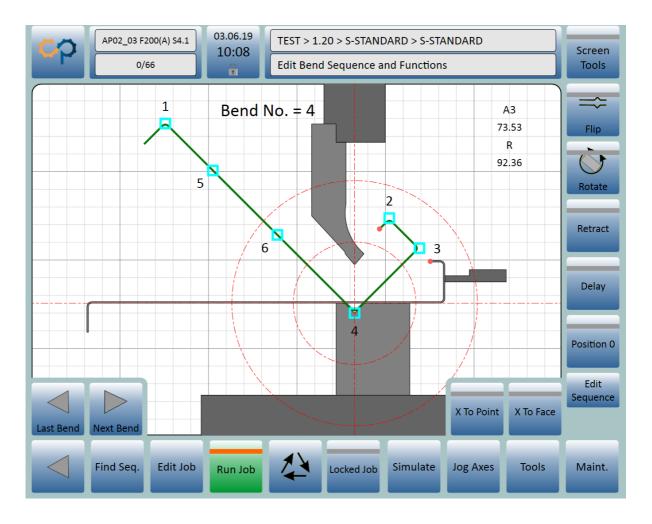

m
- Pressbrake motion controller
- Direct proportional valve control

- Operator friendly
- Quick draw
- 2D & 3D simulation
- Part modelling
- Automatic bend sequencing



CP iCON interface pendant

#### iCON-100 CNC









#### **All Axis Configuration**

Y1/Y2 - Y - X1/X2 - X - R1/R2 - R - Z1/Z2 - Z - C Synchro - Nutstop/Torsion Bar - Upstoke - Servo

#### All makes and models

- Amada - Durma - Gasparini - Steelmaster - Darley - Trumph - Safan - Kleen - S&E - LVD - Yawei - Promecam - Adira - Haco - Hurco - Baykal - MVD and many more.....

## Part design - Editing - Simulation











## Manual bend sequencing and modelling





## 3D Job Library



## **3D Tooling**





## 2D Tooling

### Punch Library- Create and edit





#### Die Library- Create and edit





#### Run Job









## 3D Modelling





# Calibration Automatic Y Axis Calibration



#### **Machine Parameters**



## iCON 100 - Main Hardware Components

Controller Interface
Windows 10, WiFi, Bluetooth, USB 3.0



iCON-1 Pressbrake Controller



## **Other Components**

**AC Servo** 



Digital Linear Encoders and Analog Transducers



## iCON 100 www.jimsmachines.com.au















## **CP BLPS Safety Lasers**







Omron Safety PLC - Programmed by CP Machinery

## Online updates and support



#### Contact-



Agent for CP Machinery Services Pty Ltd Call:

0414 646 212

Mail: info@jimsmachines.com.au Web: www.jimsmachines.com.au

We reserve the right to make changes to equipment presented without prior notice