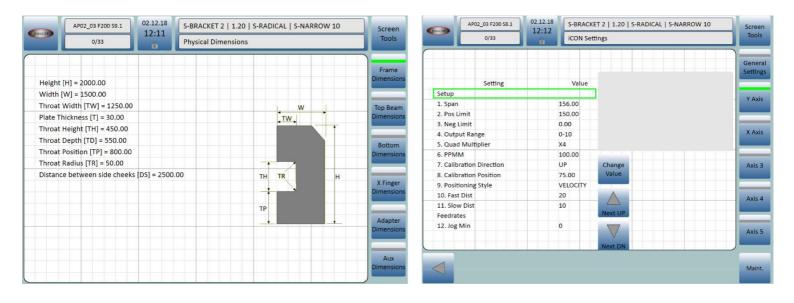

aw
- 2D & 3D simulation
- Part modelling
- Automatic bend sequencing



CP iCON interface pendant

#### iCON-100 CNC









#### **All Axis Configuration**

Y1/Y2 - Y - X1/X2 - X - R1/R2 - R - Z1/Z2 - Z - C Synchro - Nutstop/Torsion Bar - Upstoke - Servo

#### All makes and models

- Amada - Durma - Gasparini - Steelmaster - Darley - Trumph - Safan - Kleen - S&E - LVD - Yawei - Promecam - Adira - Haco - Hurco - Baykal - MVD and many more.....

## Part design - Editing - Simulation











## Manual bend sequencing and modelling





## 3D Job Library



## **3D Tooling**





## 2D Tooling

### Punch Library- Create and edit





#### Die Library- Create and edit





#### Run Job









## 3D Modelling





# Calibration Automatic Y Axis Calibration



#### **Machine Parameters**



## iCON 100 - Main Hardware Components

Controller Interface
Windows 10, WiFi, Bluetooth, USB 3.0



iCON-1 Pressbrake Controller



## **Other Components**

**AC Servo** 



Digital Linear Encoders and Analog Transducers



## iCON 100 www.jimsmachines.com.au















## **CP BLPS Safety Lasers**







Omron Safety PLC - Programmed by CP Machinery

## Online updates and support



#### Contact-



Agent for CP Machinery Services Pty Ltd Call:

0414 646 212

Mail: info@jimsmachines.com.au Web: www.jimsmachines.com.au

We reserve the right to make changes to equipment presented without prior notice