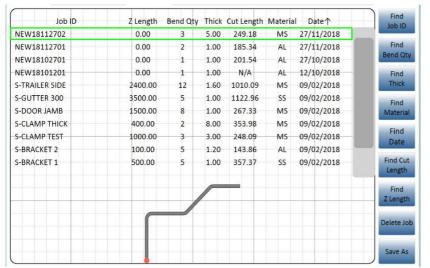

Sales & Service Agent ABN: 85 103 886 308

# iCON-100

# **CNC Pressbrake Controller**



#### **Features-**

- Latest CNC technology
- 17" Touch screen interface
- Windows 10 operating system
- Pressbrake motion controller
- Direct proportional valve control

- Operator friendly
- Quick draw
- 2D & 3D simulation
- Part modelling
- Automatic bend sequencing



CP iCON interface pendant

#### iCON-100 CNC









#### **All Axis Configuration**

Y1/Y2 - Y - X1/X2 - X - R1/R2 - R - Z1/Z2 - Z - C Synchro - Nutstop/Torsion Bar - Upstoke - Servo

#### All makes and models

- Amada - Durma - Gasparini - Steelmaster - Darley - Trumph - Safan - Kleen - S&E - LVD - Yawei - Promecam - Adira - Haco - Hurco - Baykal - MVD and many more.....

## Part design - Editing - Simulation











## Manual bend sequencing and modelling





## 3D Job Library



## **3D Tooling**





## 2D Tooling

### Punch Library- Create and edit





#### Die Library- Create and edit





#### Run Job









## 3D Modelling





# Calibration Automatic Y Axis Calibration



#### **Machine Parameters**



## iCON 100 - Main Hardware Components

Controller Interface
Windows 10, WiFi, Bluetooth, USB 3.0



iCON-1 Pressbrake Controller



## **Other Components**

**AC Servo** 



Digital Linear Encoders and Analog Transducers



## iCON 100 www.jimsmachines.com.au















## **CP BLPS Safety Lasers**







Omron Safety PLC - Programmed by CP Machinery

## Online updates and support



#### Contact-



Agent for CP Machinery Services Pty Ltd Call:

0414 646 212

Mail: info@jimsmachin