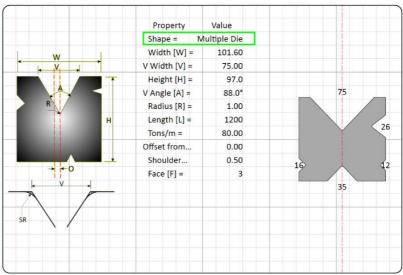

s 10 operating system
- Pressbrake motion controller
- Direct proportional valve control

- Operator friendly
- Quick draw
- 2D & 3D simulation
- Part modelling
- Automatic bend sequencing



CP iCON interface pendant

#### iCON-100 CNC









#### **All Axis Configuration**

Y1/Y2 - Y - X1/X2 - X - R1/R2 - R - Z1/Z2 - Z - C Synchro - Nutstop/Torsion Bar - Upstoke - Servo

#### All makes and models

- Amada - Durma - Gasparini - Steelmaster - Darley - Trumph - Safan - Kleen - S&E - LVD - Yawei - Promecam - Adira - Haco - Hurco - Baykal - MVD and many more.....

## Part design - Editing - Simulation











## Manual bend sequencing and modelling





## 3D Job Library



## **3D Tooling**





## 2D Tooling

### Punch Library- Create and edit





#### Die Library- Create and edit





#### Run Job









## 3D Modelling





# Calibration Automatic Y Axis Calibration



#### **Machine Parameters**



## iCON 100 - Main Hardware Components

Controller Interface
Windows 10, WiFi, Bluetooth, USB 3.0



iCON-1 Pressbrake Controller



## **Other Components**

**AC Servo** 



Digital Linear Encoders and Analog Transducers



## iCON 100 www.jimsmachines.com.au















## **CP BLPS Safety Lasers**







Omron Safety PLC - Programmed by CP Machinery

## Online updates and support



#### Contact-



Agent for CP Machinery Services Pty Ltd Call:

0414 646 212

Mail: info@jimsmachines.com.au Web: www.jimsmachines.com.au

We reserve the right to make changes to equipment presented without prior notice