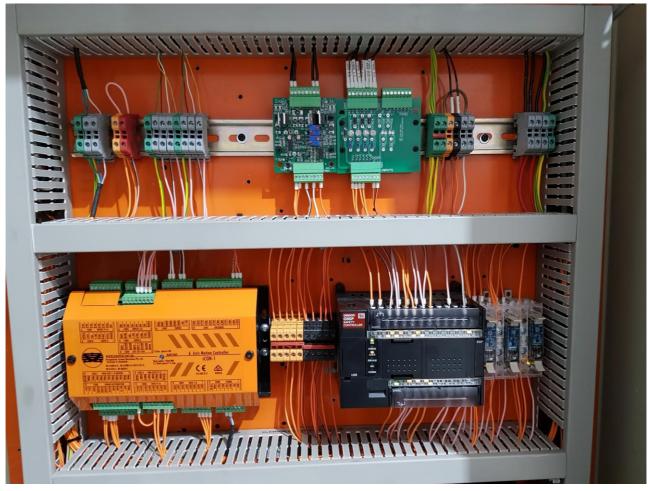

## iCON 100 - Main Hardware Components

Controller Interface
Windows 10, WiFi, Bluetooth, USB 3.0

iCON-1 Pressbrake Controller

## **Other Components**

**AC Servo** 

Digital Linear Encoders and Analog Transducers