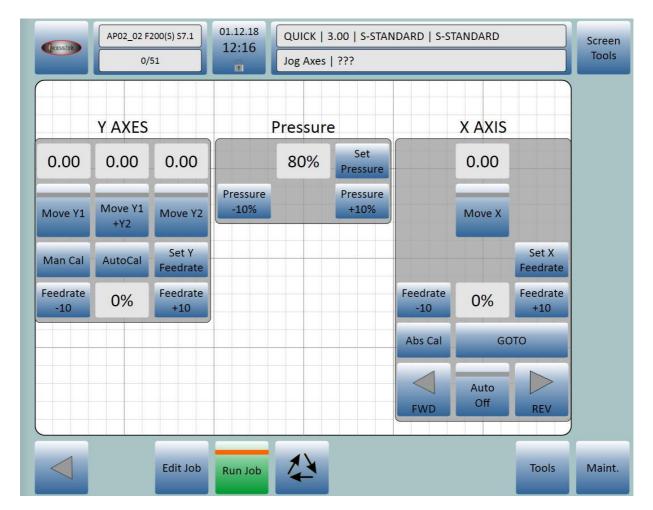

- Operator friendly
- Quick draw
- 2D & 3D simulation
- Part modelling
- Automatic bend sequencing



CP iCON interface pendant

#### iCON-100 CNC









#### **All Axis Configuration**

Y1/Y2 - Y - X1/X2 - X - R1/R2 - R - Z1/Z2 - Z - C Synchro - Nutstop/Torsion Bar - Upstoke - Servo

#### All makes and models

- Amada - Durma - Gasparini - Steelmaster - Darley - Trumph - Safan - Kleen - S&E - LVD - Yawei - Promecam - Adira - Haco - Hurco - Baykal - MVD and many more.....

## Part design - Editing - Simulation











## Manual bend sequencing and modelling





## 3D Job Library



## **3D Tooling**





## 2D Tooling

### Punch Library- Create and edit





#### Die Library- Create and edit





#### Run Job









## 3D Modelling





# Calibration Automatic Y Axis Calibration



#### **Machine Parameters**



## iCON 100 - Main Hardware Components

Controller Interface
Windows 10, WiFi, Bluetooth, USB 3.0



iCON-1 Pressbrake Controller



## **Other Components**

**AC Servo** 



Digital Linear Encoders and Analog Transducers



## iCON 100 www.jimsmachines.com.au















## **CP BLPS Safety Lasers**







Omron Safety PLC - Programmed by CP Machinery

## Online updates and support



#### Contact-



Agent for CP Machinery Services Pty Ltd Call:

0414 646 212

Mail: info@jimsmachines.com.au Web: www.jimsmachines.com.au

We reserve the right to make changes to equipment presented without prior notice