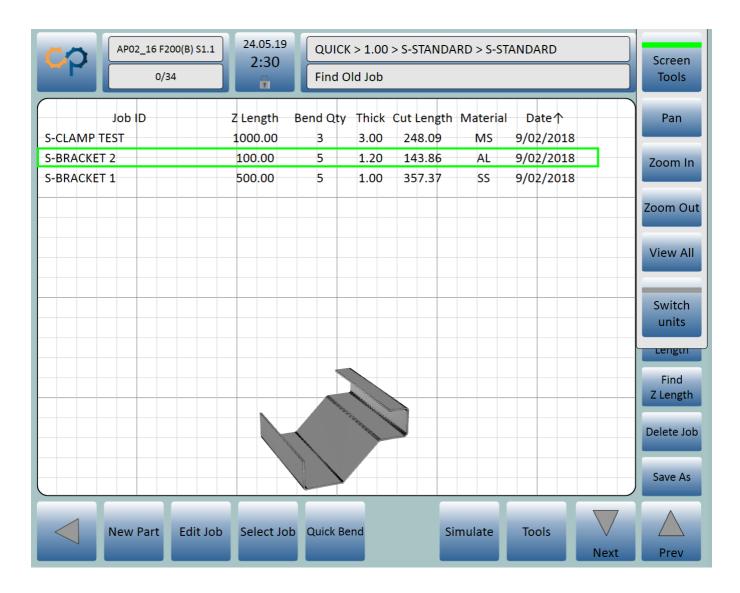

# **CNC Pressbrake Controller**



#### **Features-**

- Latest CNC technology
- 17" Touch screen interface
- Windows 10 operating system
- Pressbrake motion controller
- Direct proportional valve control

- Operator friendly
- Quick draw
- 2D & 3D simulation
- Part modelling
- Automatic bend sequencing



CP iCON interface pendant

#### iCON-100 CNC









#### **All Axis Configuration**

Y1/Y2 - Y - X1/X2 - X - R1/R2 - R - Z1/Z2 - Z - C Synchro - Nutstop/Torsion Bar - Upstoke - Servo

#### All makes and models

- Amada - Durma - Gasparini - Steelmaster - Darley - Trumph - Safan - Kleen - S&E - LVD - Yawei - Promecam - Adira - Haco - Hurco - Baykal - MVD and many more.....

## Part design - Editing - Simulation











## Manual bend sequencing and modelling





## 3D Job Library



## **3D Tooling**





## 2D Tooling

### Punch Library- Create and edit





#### Die Library- Create and edit





#### Run Job









## 3D Modelling





# Calibration Automatic Y Axis Calibration



#### **Machine Parameters**



## iCON 100 - Main Hardware Components

Controller Interface
Windows 10, WiFi, Bluetooth, USB 3.0



iCON-1 Pressbrake Controller



## **Other Components**

**AC Servo** 



Digital Linear Encoders and Analog Transducers



## iCON 100 www.jimsmachines.com.au















## **CP BLPS Safety Lasers**







Omron Safety PLC - Programmed by CP Machinery

## Online updates and support



#### Contact-



Agent for CP Machinery Services Pty Ltd Call:

0414 646 212

Mail: info@jimsmachines.com.au Web: www.jimsmachines.com.au

We reserve the right to make c