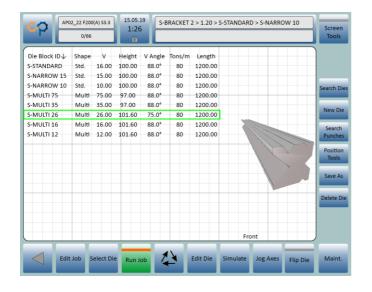

ontroller**



#### **Features-**

- Latest CNC technology
- 17" Touch screen interface
- Windows 10 operating system
- Pressbrake motion controller
- Direct proportional valve control

- Operator friendly
- Quick draw
- 2D & 3D simulation
- Part modelling
- Automatic bend sequencing



CP iCON interface pendant

#### iCON-100 CNC









#### **All Axis Configuration**

Y1/Y2 - Y - X1/X2 - X - R1/R2 - R - Z1/Z2 - Z - C Synchro - Nutstop/Torsion Bar - Upstoke - Servo

#### All makes and models

- Amada - Durma - Gasparini - Steelmaster - Darley - Trumph - Safan - Kleen - S&E - LVD - Yawei - Promecam - Adira - Haco - Hurco - Baykal - MVD and many more.....

## Part design - Editing - Simulation











## Manual bend sequencing and modelling





## 3D Job Library



## **3D Tooling**





## 2D Tooling

### Punch Library- Create and edit





#### Die Library- Create and edit





#### Run Job









## 3D Modelling





# Calibration Automatic Y Axis Calibration



#### **Machine Parameters**



## iCON 100 - Main Hardware Components

Controller Interface
Windows 10, WiFi, Bluetooth, USB 3.0



iCON-1 Pressbrake Controller



## **Other Components**

**AC Servo** 



Digital Linear Encoders and Analog Transducers



## iCON 100 www.jimsmachines.com.au















## **CP BLPS Safety Lasers**







Omron Safety PLC - Programmed by CP Machinery

## Online updates and support



#### Contact-



Agent for CP Machinery Services Pty Ltd Call:

0414 646 212

Mail: info@jimsmachines.com.au Web: www.jimsmachines.com.au

We reserve the right to make changes to equipment p