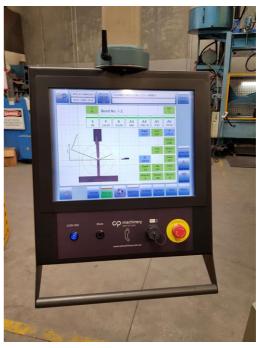

Sales & Service Agent ABN: 85 103 886 308

# iCON-100

# **CNC Pressbrake Controller**



#### **Features-**

- Latest CNC technology
- 17" Touch screen interface
- Windows 10 operating system
- Pressbrake motion controller
- Direct proportional valve control

- Operator friendly
- Quick draw
- 2D & 3D simulation
- Part modelling
- Automatic bend sequencing



CP iCON interface pendant

#### iCON-100 CNC









#### **All Axis Configuration**

Y1/Y2 - Y - X1/X2 - X - R1/R2 - R - Z1/Z2 - Z - C Synchro - Nutstop/Torsion Bar - Upstoke - Servo

#### All makes and models

- Amada - Durma - Gasparini - Steelmaster - Darley - Trumph - Safan - Kleen - S&E - LVD - Yawei - Promecam - Adira - Haco - Hurco - Baykal - MVD and many more.....

## Part design - Editing - Simulation











## Manual bend sequencing and modelling





## 3D Job Library



## **3D Tooling**





## 2D Tooling

### Punch Library- Create and edit





#### Die Library- Create and edit





#### Run Job









## 3D Modelling





# Calibration Automatic Y Axis Calibration



#### **Machine Parameters**



## iCON 100 - Main Hardware Components

Controller Interface
Windows 10, WiFi, Bluetooth, USB 3.0



iCON-1 Pressbrake C