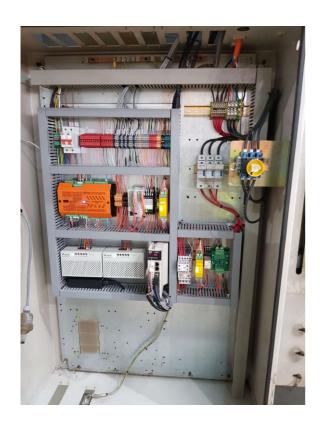

## iCON 100 - Main Hardware Components

Controller Interface
Windows 10, WiFi, Bluetooth, USB 3.0

iCON-1 Pressbrake Controller

## **Other Components**

**AC Servo** 

Digital Linear Encoders and Analog Transducers