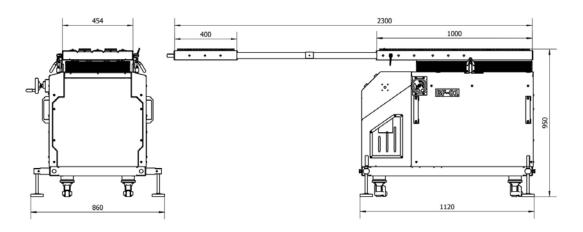

## 2. Main Configuration

|                             | Item                                                                 | parameter                             |  |
|-----------------------------|----------------------------------------------------------------------|---------------------------------------|--|
| Lifting weight              |                                                                      | 180KG                                 |  |
| Minimum angle (bet surface) | ween upper beam and overturned                                       | 30°                                   |  |
| Working bench               | Length                                                               | 2300MM<br>(1900+400 Expandable scope) |  |
|                             | Width                                                                | 454mm                                 |  |
| Trip                        | AR Upper and lower adjustable range (according to the height of die) | 0-150MM                               |  |
|                             | AX Horizontal adjustable range (according to V degree)               | 0-40MM                                |  |
| Working speed               | Hold                                                                 | 34°/S                                 |  |
|                             | Return                                                               | 34°/S                                 |  |
| Overall dimension           | Length (Table length is excluded)                                    | 1120mm                                |  |
|                             | Width                                                                | 860MM                                 |  |
|                             | Height                                                               | 950 MM                                |  |
| Power of Main elect         | ric motor                                                            | 2KW                                   |  |
| Bending Follow weig         | ght                                                                  | 380KG                                 |  |