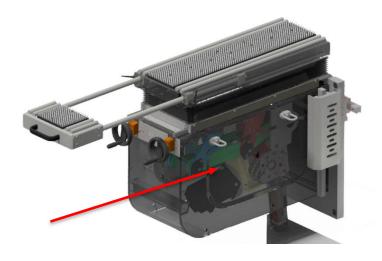

#### Special rotation center positioning device

### The internal rotating body is a lever structure (small volume and large load-bearing)

(The picture is for reference only)

This is the internal structure diagram of the integrated follow-up front support (directly installed on the lower beam of the bending machine).