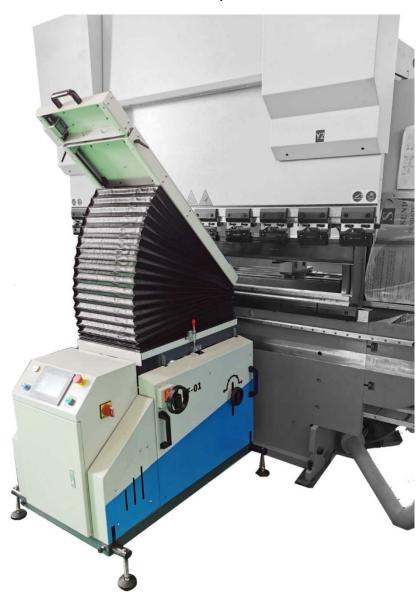

# **BF-01 Bending Follower**

## Floor Type

Utilizing the BF-01 not only provides a safer working environment, it improves productivity, quality, repeatability and in most cases removes the need for skilled or specially trained staff to operate press brakes.

## The BF-01 will become the operators Best Friend