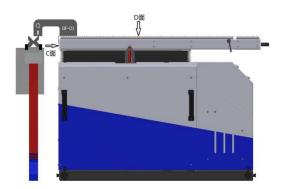

## 2. Main Configuration

|                             | Item                                                                 | parameter                             |  |
|-----------------------------|----------------------------------------------------------------------|---------------------------------------|--|
| Lifting weight              |                                                                      | 180KG                                 |  |
| Minimum angle (bet surface) | ween upper beam and overturned                                       | 30°                                   |  |
| Working bench               | Length                                                               | 2300MM<br>(1900+400 Expandable scope) |  |
|                             | Width                                                                | 454mm                                 |  |
| Trip                        | AR Upper and lower adjustable range (according to the height of die) | 0-150MM                               |  |
|                             | AX Horizontal adjustable range (according to V degree)               | 0-40MM                                |  |
| Working speed               | Hold                                                                 | 34°/S                                 |  |
|                             | Return                                                               | 34°/S                                 |  |
| Overall dimension           | Length (Table length is excluded)                                    | 1120mm                                |  |
|                             | Width                                                                | 860MM                                 |  |
|                             | Height                                                               | 950 MM                                |  |
| Power of Main elect         | ric motor                                                            | 2KW                                   |  |
| Bending Follow weig         | ght                                                                  | 380KG                                 |  |