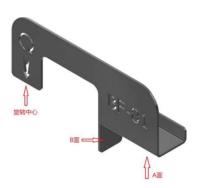

#### Special rotation center positioning device

### The internal rotating body is a lever structure (small volume and large load-bearing)

(The picture is for reference only)

This is the internal structure diagram of the integrated follow-up front support (directly installed on the lower beam of the bending machine).